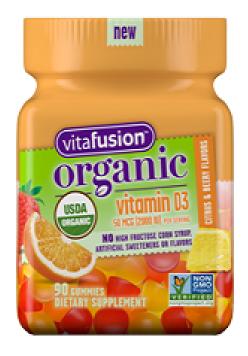

# Supplement Facts

Serving Size 2 Gummies Servings Per Bottle 45

|                                          | Amount Per Serving               | % DV            |
|------------------------------------------|----------------------------------|-----------------|
| Calories                                 | 10                               |                 |
| Total Carbohydrate                       | 3 g                              | 1% †            |
| Total Sugars                             | 2 g                              | **              |
| Includes 2 g Added Sugars                |                                  | 4% †            |
| Vitamin D (as cholecalciferol)           | 50 mcg (2000 IU)                 | 250%            |
| †Percent Daily Values are based on a 2,0 | 000 calorie diet. ** Daily Value | not established |

**Other Ingredients:** Organic Tapioca Syrup, Organic Cane Sugar, Organic Lemon Juice Concentrate, Pectin, Organic Flavors, Sodium Citrate, Colors (Organic Black Carrot Juice Concentrate, Organic Turmeric, Organic Annatto), Organic Sunflower Oil, Organic Carnauba Wax.