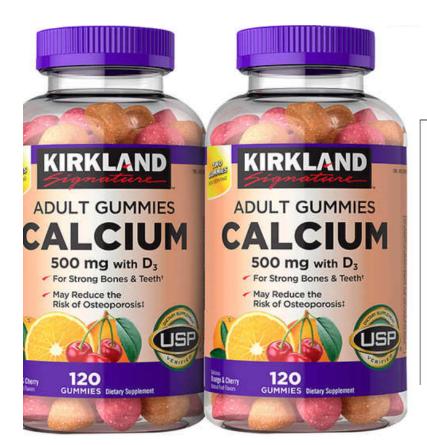

Exp:

SUGGESTED USE: As a dietary supplement for adults, chew two (2) gummies daily, preferably with a meal.

# Supplement Facts

Serving Size 2 Gummies Servings Per Container 60

| Each Serving Contains                                                       | % Daily Value   |
|-----------------------------------------------------------------------------|-----------------|
| Calories 20                                                                 |                 |
| Total Carbohydrate 5 g                                                      | 2%*             |
| Total Sugars 3 g                                                            | **              |
| Includes 3 g Added Sugars                                                   | 6%*             |
| Vitamin D 25 mcg (1,000 IU)                                                 | 125%            |
| Calcium 500 mg                                                              | 38%             |
| Phosphorus 230 mg                                                           | 18%             |
| *Percent Daily Values are based on a 2,00<br>**Daily Value not established. | 0 calorie diet. |