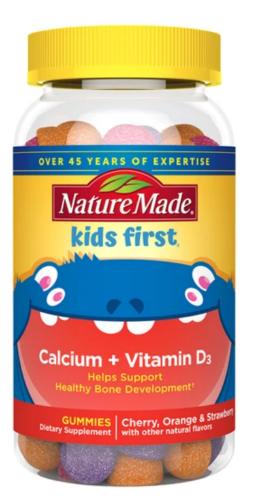

#### SUGGESTED USE: Children ages 4-8 years: Chew 1 gummy, twice daily. Children ages 9-18 years: Chew 1 gummy, three times daily. Store tightly closed, in a cool, dry place, out of reach of children. Do not use if imprinted seal under No High Fructose Corn Syrup cap is broken or missing. 1 **Gluten Free** Supplement Facts Serving Size 1 Gummy % Daily Value For Children 4 Years and Over Amount Per Serving Calories 15 Total Carbohydrate 4 g 1%\*\* **OTHER INGREDIENTS:** Total Sugars 3 g \* 6%\*\* Includes 3g Added Sugars Vitamin D<sub>3</sub> 9 mcg (350 IU) (as Cholecalciferol) 45% Carmine). **DISTRIBUTED BY:** Calcium 250 mg 19% (as Tricalcium Phosphate) Phosphorus 115 mg 9% 1-800-276-2878 (as Tricalcium Phosphate) www.NatureMade.com Sodium 10 mg <1% Quality tested in the USA. \*Daily Value not established. \*\*Percent Daily Values are based on a 2,000 calorie diet.

- No Artificial Flavors Natural Fruit Flavors No Synthetic Dyes - Colors Derived from Natural Sources
- **No Artificial Sweeteners**

CAUTION: Take only as directed. Do not exceed suggested use unless recommended by a physician. Not recommended for children under 4 years of age due to choking hazard.