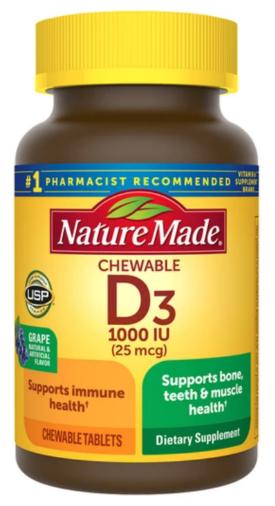

### Use daily to help maintain healthy Vitamin D levels

SUGGESTED USE: Adults, take 1 tablet daily with water and a meal. Store tightly closed, in a cool, dry place, out of reach of children.

# No Color Added No Artificial Flavors Gluten Free

CAUTION: If you are taking

medication, consult your

physician before use.

Do not use if imprinted seal under cap is broken or missing.

### Amount Per Tablet % Daily Value

Vitamin D<sub>3</sub> (as Cholecalciferol) 25 mcg (1000 IU) 125% Calcium (as Calcium Carbonate) 90 mg 7%

OTHER INGREDIENTS: Cellulose Gel, Maltodextrin, Croscarmellose Sodium, Stearic Acid, Magnesium Stearate, Gelatin.