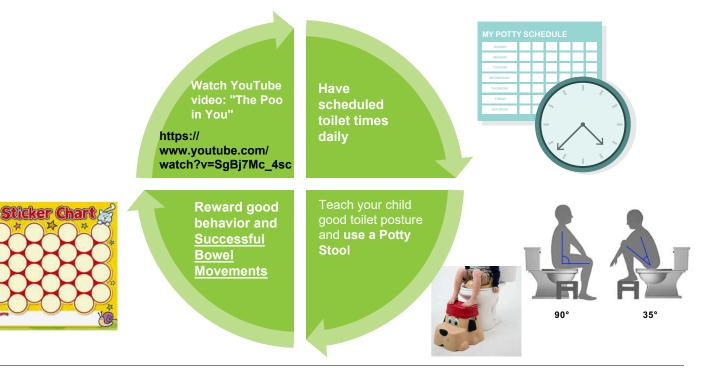

Special instructions when I am:

feeling worse

GOOD

**EVERY DAY MEDICINES** 

HOW MUCH HOW OFTEN

**OTHER INSTRUCTIONS** 

- Eating well
- Normal play
- No belly pain
- 1 soft poop every day
- Clean underwear

Schedule or more toilet times every day

Use a Potty Stool with every scheduled toilet time

**BAD** 

YELLOW ZONE MEDICINES HOW MUCH HOW OFTEN

**RED ZONE PLAN:** 

OTHER INSTRUCTIONS

© 2020.Walter Reed National Military Medical Center. Version V. PTR