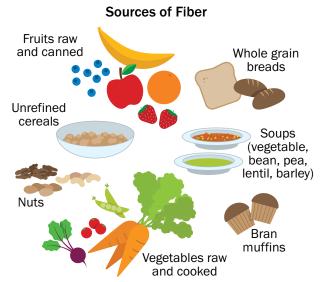

onal Military Medical Center. Version V. PTR











- Eating less
- Playing less
- Some belly pain
- Harder poops
- No poop in 3 days
- Poop streak in underwear



After 24–48 hours in **Yellow** (Bad) Zone, move to Red (Worse) Zone.

**WORSE** 







- Not eating
- No play
- · More belly pain
- Belly bloating
- Pooping hurts
- · Poop accident in underwear

Notify your provider via Secure Messaging or Call your clinic for visit. Telephone:





## My Constipation Action Plan-Education Handout



### **Constipation Education Video**



Step 1: Open up the camera app.

Step 2: Position your phone so the QR code appears in

the digital viewfinder.

Step 3: Launch the code by tapping

on the notification.

## Pediatric Bristol Stool Form Scale adapted from @2011 Lane et al. JPeds.