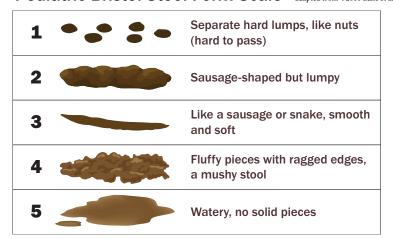

d National Military Medical Center. Version V. PTR











- Eating less
- Playing less
- Some belly pain
- Harder poops
- No poop in 3 days
- Poop streak in underwear



After 24–48 hours in **Yellow** (Bad) Zone, move to Red (Worse) Zone.

**WORSE** 







- Not eating
- No play
- · More belly pain
- Belly bloating
- Pooping hurts
- · Poop accident in underwear

Notify your provider via Secure Messaging or Call your clinic for visit. Telephone:





## My Constipation Action Plan-Education Handout



### **Constipation Education Video**



Step 1: Open up the camera app.

Step 2: Position your phone so the QR code appears in

the digital viewfinder.

Step 3: Launch the code by tapping

on the notification.

## Pediatric Bristol Stool Form Scale adapted from @2011 Lane et al. JPeds.