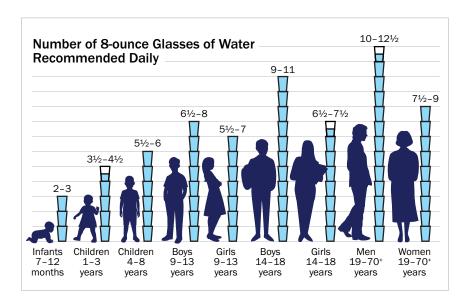

tional Military Medical Center. Version V. PTR











- Eating less
- Playing less
- Some belly pain
- Harder poops
- No poop in 3 days
- Poop streak in underwear



After 24–48 hours in **Yellow** (Bad) Zone, move to Red (Worse) Zone.

**WORSE** 







- Not eating
- No play
- · More belly pain
- Belly bloating
- Pooping hurts
- · Poop accident in underwear

Notify your provider via Secure Messaging or Call your clinic for visit. Telephone:





## My Constipation Action Plan-Education Handout



### **Constipation Education Video**



Step 1: Open up the camera app.

Step 2: Position your phone so the QR code appears in

the digital viewfinder.

Step 3: Launch the code by tapping

on the notification.

## Pediatric Bristol Stool Form Scale adapted from @2011 Lane et al. JPeds.